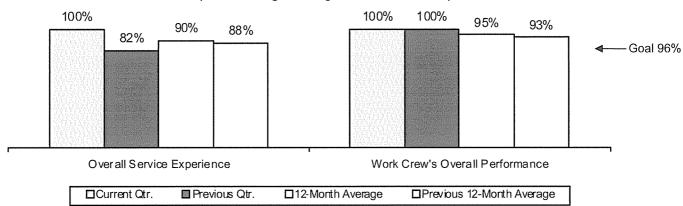

#### From the Order at Page B-6, Item 1:

On a quarterly basis, Columbia Energy Group should file a report detailing the proportionate share Columbia of Kentucky (CKY) has in Columbia Energy Group's (CEG) total operating revenues, operating and maintenance expense, and number of employees.

#### Response:

See Attached

Columbia Energy Group and Columbia of Kentucky Proportionate Shares For the 12 Months Ended December 31, 2012

|                                        | Columbia of Kentucky | Columbia Energy Consolidated |                       |
|----------------------------------------|----------------------|------------------------------|-----------------------|
| Gross Revenue                          | \$ 103,199,633 2.04% | \$ 2,554,800,906 50.48%      | \$ 5,061,219,786 100% |
| Operating &<br>Maintenance<br>Expenses | \$ 33,064,223 1.99%  | \$ 961,271,942 57.81%        | \$ 1,662,810,719 100% |
| Employees                              | 123 1.49%            | 3,271 39.50%                 | 8,281 100%            |