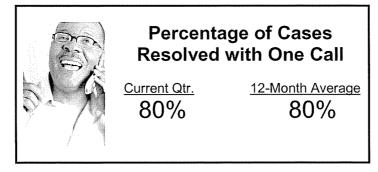

fessional         | 98%             | 0%                                    |
| Treating you as a respected customer     | 96%             | -2%                                   |
| Showing interest and concern             | 93%             | -2%                                   |
| Displaying skill and knowledge           | 99%             | +3%*                                  |
| Adequately answering questions           | 97%             | +2%                                   |
| Understanding purpose of call            | 97%             | +3%                                   |
| Having authority to make decisions       | 92%             | 0%                                    |
| Handling request quickly and efficiently | 91%             | -3%                                   |



<sup>\*</sup> Indicates a statistically significant difference from current quarter at 95% confidence level.

#### Satisfaction with Service Visit



#### **Scheduling Service Visit**

|                                        | Current<br>Qtr. | Change<br>from<br>Previous<br>Quarter |
|----------------------------------------|-----------------|---------------------------------------|
| Scheduling to meet customer needs      | 90%             | -3%                                   |
| Telling you when work would take place | 95%             | +1%                                   |
| Work crew arriving on time             | 96%             | -2%                                   |
|                                        |                 |                                       |

#### *