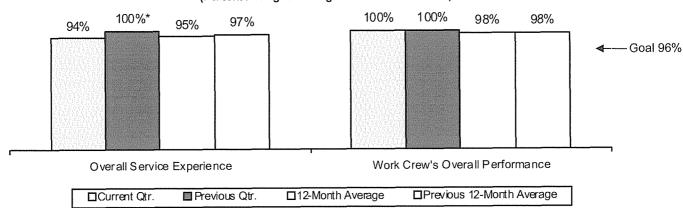

| 100%                | 0%                  | 0%                  |

Percentage of Customers Rating "6" or Higher on Ten-Point Scale (unless otherwise noted)



#### Overall Service Experience Meeting/Exceeding Customer Expectations

Current Qtr. 12-Month Average

100% 97%



#### Leaving Work Area Neat and Safe

Current Qtr.

12-Month Average

100%

100%



#### Arriving On Time (Percent Rating "6" or Higher)

Current Qtr. 12-Month Average

100% 100%



#### Percent Rating Requests Satisfied in First Visit

Current Qtr.

12-Month Average

100%

<sup>\*</sup> Indicates a statistically significant difference from current quarter at 90% confidence level.

#### **Winchester Operating Center**

#### **Primary Measures of Service Quality**

(Percent Rating "6" or Higher on Ten-Point Scale)



#### Key Drivers of Satisfaction with Service Person/Work Crew

|                                             | Winchester Operating Center |                     | Change              |                     |
|---------------------------------------------|-----------------------------|---------------------|---------------------|---------------------|
|                                             | Current<br>Quarter          | 12-Month<br>Average | Previous<br>Quarter | 12-Month<br>Average |
| Being respectful of your property           | 98%                         | 99%                 | -2%                 | -1%                 |
| Displaying skill and knowledge in their job | 98%                         | 98%                 | -2%                 | -1%                 |
| Performing w