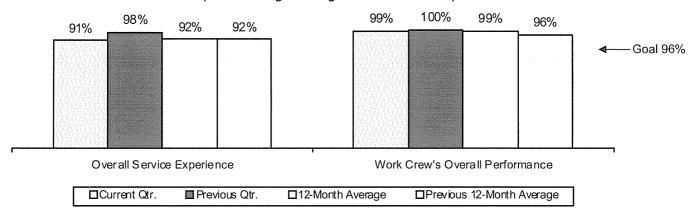

owledge          | 97%             | -2%                 |
| Taking time to explain work             | 97%             | -2%                 |
| Adequately answering questions          | 97%             | -1%                 |
| Being informed about your request       | 99%             | 0%                  |
| Performing work quickly and efficiently | 100%            | +2%                 |
| Being respectful of customer's property | 100%            | +2%                 |

Percent rating "6" or higher on ten-point scale

<sup>\*</sup> Indicates a statistically significant difference from current quarter at 95% confidence level.

4<sup>th</sup> Quarter 2012

#### **Ashland Operating Center**

#### **Primary Measures of Service Quality**

(Percent Rating "6" or Higher on Ten-Point Scale)



#### Key Drivers of Satisfaction with Service Person/Work Crew

|                                             | Ashland Central Operating<br>Center |                     | Change              |                     |
|---------------------------------------------|-------------------------------------|---------------------|---------------------|---------------------|
|                                             | Current<br>Quarter                  | 12-Month<br>Average | Previous<br>Quarter | 12-Month<br>Average |
| Being respectful of your property           | 100%                                | 100%                | 0%                  | 0%                  |
| Displaying skill and knowledge in their job | 95%                                 | 98%                 | -5%