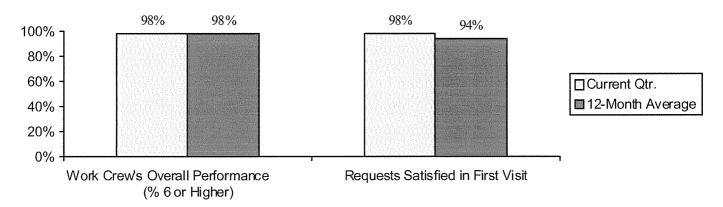

| 92%                 | +7%*          | -1%                 |
| CSR working quickly and efficiently          | 91%          | 91%                 | -3%           | -1%                 |
| Overall ease of completing IVR transaction   | 85%          | 88%                 | -3%           | -3%                 |
| CSR showing concern for customer's situation | 93%          | 93%                 | -2%           | 0%                  |
| Overall Performance of the field work crew   | 98%          | 98%                 | -1%           | 0%                  |

Percentage of Customers Rating "6" or Higher on Ten-Point Scale (unless otherwise noted)

<sup>\*</sup> Indicates a statistically significant difference from current quarter at 95% confidence level.

#### Satisfaction with Service Visit



#### **Automated Telephone System/Access**

|                                                                     | Current<br>Qtr. | from<br>Previous<br>Quarter |
|---------------------------------------------------------------------|-----------------|-----------------------------|
| Offering choices that helped you get directly to information wanted | 86%             | +9%*                        |
| Ease of understanding menu options and directions                   | 88%             | +1%                         |
| Ease of navigating phone menu prompts                               | 86%             | +4%                         |
| Overall ease of completing transaction                              | 85%             | -3%                         |
| Overall ease of doing business w