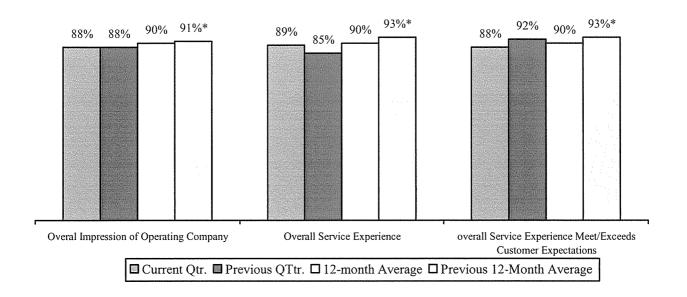

| 4,053.1          | 2,366.6          | (1,686.5)  |
| Total Noncurrent Liabilities                                                  | 100,180.8        | 90,178.6         | (10,002.3) |
| Total Capitalization and Liabilities                                          | 341,444.0        | 334,469.9        | (6,974.0)  |

### BEFORE THE PUBLIC SERVICE COMMISSION CASE NO. 2000-129 INFORMATION REQUESTED BY THE PUBLIC SERVICE COMMISSION IN ORDER DATED JUNE 30, 2000

#### From the Order at Page 22:

Columbia of Kentucky should file its most recent SMRI reports with the Commission on a semi-annual basis.

#### **Response:**

The Fourth Quarter 2012 report is attached.

#### Columbia Gas of Kentucky

#### **Primary Measures of Service Quality**

(Percent Rating "6" or Higher on Ten-Point Scale)



#### Key Drivers of Satisfaction with Overall Service Experience

|                                              | CKY 13 Month |                     | Char          | •                   |
|----------------------------------------------|--------------|---------------------|---------------|---------------------|
|                                              | Current Qtr. | 12-Month<br>Average | Previous Qtr. | 12-Month<br>Average |
| Ease of conducting business with the company | 91%          | 92%                 | +7%*          | -1%                 |
| CSR working quickly and efficiently          | 91%          | 91%                 | -3%           | -1%                 |
| Overall ease of completing IVR transaction   | 85%          | 88%                 | -3%           | -3%