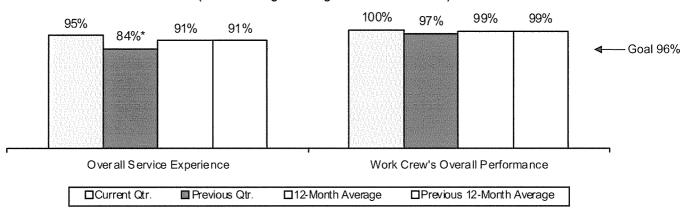

#### From the Order at Page B-6, Item 1:

On a quarterly basis, Columbia Energy Group should file a report detailing the proportionate share Columbia of Kentucky (CKY) has in Columbia Energy Group's (CEG) total operating revenues, operating and maintenance expense, and number of employees.

#### Response:

See Attached

Columbia Energy Group and Columbia of Kentucky Proportionate Shares For the 12 Months Ended December 31, 2012

|                                        | Columbia of Kentucky | Columbia Energy Consolidated |                       |
|----------------------------------------|----------------------|------------------------------|-----------------------|
| Gross Revenue                          | \$ 103,199,633 2.04% | \$ 2,554,800,906 50.48%      | \$ 5,061,219,786 100% |
| Operating &<br>Maintenance<br>Expenses | \$ 33,064,223 1.99%  | \$ 961,271,942 57.81%        | \$ 1,662,810,719 100% |
| Employees                              | 123 1.49%            | 3,271 39.50%                 | 8,281 100%            |